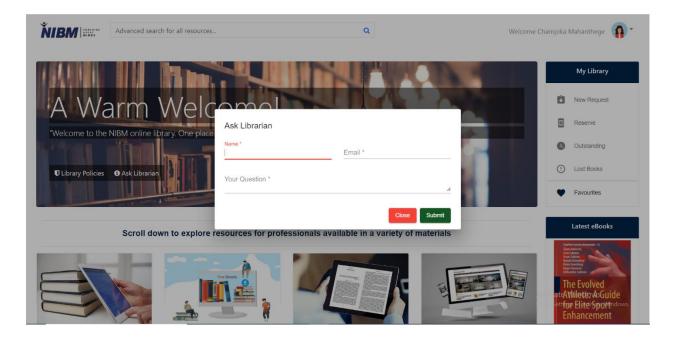

### Ask Librarian

• If an external user wants to ask any library related question, he/she can ask.