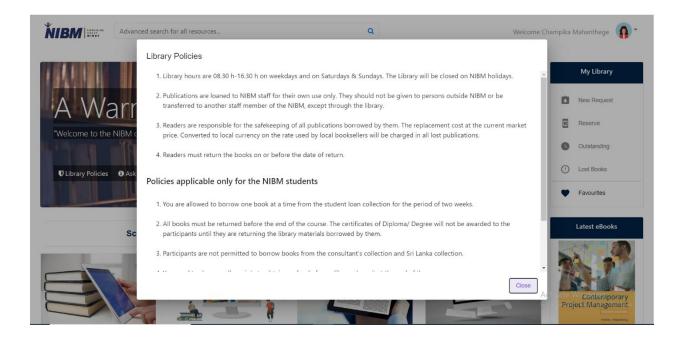

#### **Library Policies**

• An external user can view library policies after clicking on the Library Policies.