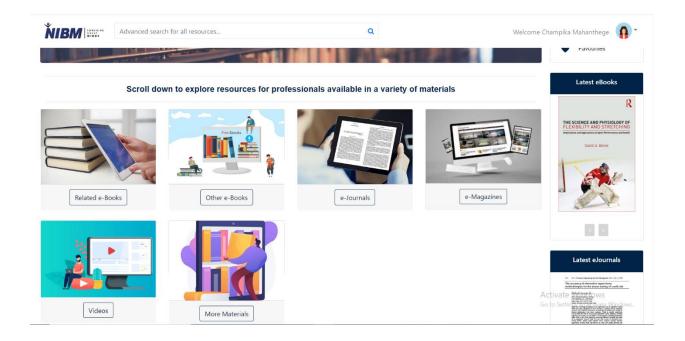

## OPAC

- After login as an external user, below OPAC Home Screen will be displayed.
- Click on the relevant library resource button to view library resources.

• After clicking on the e-Books button below eBooks are displayed.