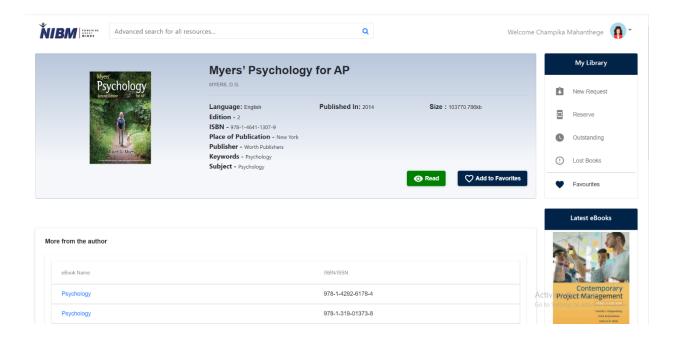

- An external user can view more eBooks from the same author or similar resources as below.
- Click on the eBook Name to view the selected eBook.

| Advanced search for all resources | Q                 | Welcome Champika Mahanthege 🛛 🧃                                   |
|-----------------------------------|-------------------|-------------------------------------------------------------------|
| ore from the author               |                   |                                                                   |
| eBook Name                        | ISBNISSN          | THE                                                               |
| Psychology                        | 978-1-4292-6178-4 | BIBLE                                                             |
| Psychology                        | 978-1-319-01373-8 | THE ULTIMATE<br>GUIDE TO<br>IMPROVING<br>FITNESS<br>Ø FLEXIBILITY |
| Psychology                        | 978-1-319-05062-7 | O FLEXIBILITY                                                     |
| Exploring Social Psychology       | 978-1-259-88088-9 |                                                                   |
|                                   | Items per page: 5 | 1-4 of 4 < >                                                      |
| nilar resources                   |                   | Information<br>Managemen                                          |
| eBook Name                        | ISBNIISSN         |                                                                   |
| The Psychology of Money           | 978-0-85719-769-6 |                                                                   |
| Unwinding Anxiety                 | 978-059-333045-6  | Activ Vincovi<br>Go to : 100                                      |
| Lined Oleven                      | 070.0.00.005044.0 |                                                                   |